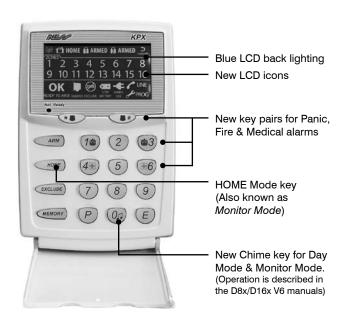

# **KPX KEYPAD**

The new KPX keypad features enhancements designed especially for the D8x/D16x Version 6 and later control panels.

- High-constrast LCD with blue backlighting
- New LCD icons
- Adjustable keypad beep volume and LCD brightness
- New keypad pairs for FIRE, PANIC and MEDICAL
- New Chime mode for Day Mode & Monitor Mode
- Supports D8x/D16x V6 panels
- Backward compatible with previous D8x/D16x panels

## **ENHANCED INTERFACE**

#### **UNIQUE FEATURES**

Adjust **Chime Volume** 10 Levels

Press and hold the **0** key. Release when the

desired volume is reached.

The volume level is displayed on the LCD during adjustment.

#### Adjust LCD Backlight brightness

Press and hold the **9** key. Release when the desired brightness is reached.

A short beep will be heard as each level is reached.

**SYDNEY** 02 8825 9222 sales@ness.com.au **PERTH** 08 9328 2511