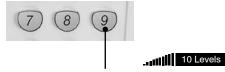

#### **UNIQUE FEATURES**

Adjust **Chime Volume** 10 Levels

Press and hold the **0** key. Release when the

desired volume is reached.

The volume level is displayed on the LCD during adjustment.

#### Adjust LCD Backlight brightness

Press and hold the **9** key. Release when the desired brightness is reached.

A short beep will be heard as each level is reached.

**SYDNEY** 02 8825 9222 sales@ness.com.au **PERTH** 08 9328 2511