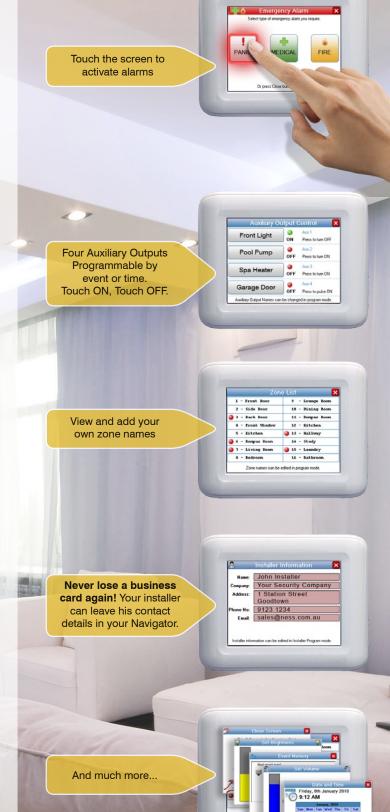

| Disarmed<br>Panel is READY for arming. |   |   |   | System Alarm |
|----------------------------------------|---|---|---|--------------|
| ARM                                    | 1 | 2 | 3 | EMERGENCY    |
|                                        | 4 | 5 | 6 |              |
|                                        | 7 | 8 | 9 |              |
|                                        | Ρ | 0 | E |              |

Navigator's many display screens make it easy to view all your zones *with your own text decriptions*, get help and prompts for arming. disarming, operating outputs, emergency alarms and much more.

Operating your Ness alarm system has never been easier!

## Beauty, function and security come together...

- 3.5" colour LCD Touch Screen. The easiest to read alarm keypad ever!
- Superb contemporary design. Clean, crisp design adds elegance to any decor in the home or office.
- Designed for the user with plain English event displays by name.

Add your own text descriptions for your alarm zones, Choose from the built-in library or add your own.

- Dealer Details Page. Never lose a business card again! Your installer can leave his contact details in your Navigator.
- Advanced English Programming making installation faster and easier than ever. Navigator makes everyday programming such changing user codes or timers a breeze.
- Makes Alpha Numeric keypads a thing of the past.

Navigator leaves nothing to guesswork, with no LEDs or LCD lcons to interpret, you may not even need to refer to the manual.

Join The Touch Screen Age.

Navigator is a true Price-Performance breakthrough offering touch screen technology for not much more than a traditional keypad.