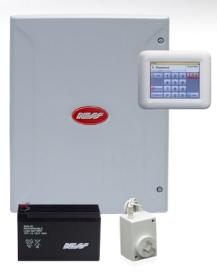

## Navigator Touch Screen Keypad

Navigator Touch Screen Keypad is supplied with Ness Navigator Series D8x and D16x alarm control panels. Ness Navigator Touch Screen Keypad is surely the best looking and most functional alarm interface ever made.

Teamed with the feature-packed new D8x and D16x version 7 panels, Navigator provides both the user and the installer with unrivalled ease of use.

Navigator's self-explanatory operation guides provide you with plain English displays and intuitive touch screen operation.

• Designed and manufactured by Ness Corporation, your Australian Supplier.

Navigator is proudly a genuine Australian product - conceived, born and raised at our Seven Hills NSW manufacturing facility.

\* Navigator Touch Screen Keypad is compatible with Ness D8x and D16x control panels version 7 and later.