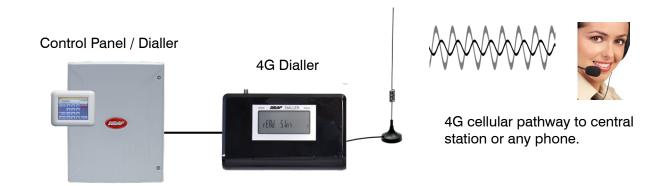

Ness 106-250S 4G cellular Dialler provides a full time 4G pathway for alarm diallers to communicate in the absence of a land line.

Ideal for Naked phone line households, 'NBN only' premises, remote locations and anywhere you need easy and reliable cellular dialler monitoring.

- Plug-and-go operation no programming required
- Antenna with magnetic base supplied long cable allows the unit to be installed in a secure housing
- Compatible with all Ness PSTN control panels and most third party panels
- LCD status display
- 12V Plug pack powered (included)
- Onboard battery backup
- Ness SIM supplied
- Take advantage of competitive Ness SIM plans and easy activation