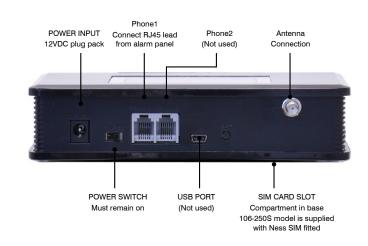

- Plug-and-go operation no programming required
- Antenna with magnetic base supplied long cable allows the unit to be installed in a secure housing
- Compatible with all Ness PSTN control panels and most third party panels
- LCD status display
- 12V Plug pack powered (included)
- Onboard battery backup
- Ness SIM supplied
- Take advantage of competitive Ness SIM plans and easy activation

## Inclusions

4G Dialler, 12V Power Supply, Phone patch lead, Internal Backup Battery, External Antenna, Ness SIM fitted

Innovative Electronic Solutions www.ness.com.au