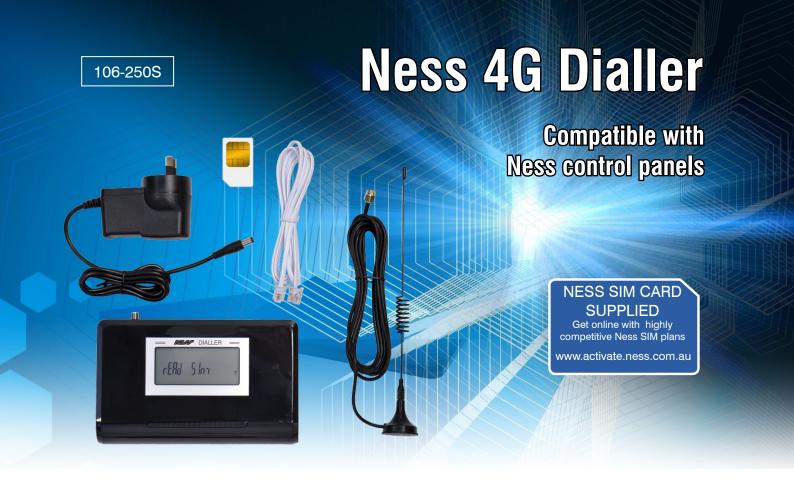

Ness 106-250S 4G cellular Dialler provides a full time 4G pathway for alarm diallers to communicate in the absence of a land line.

Ideal for Naked phone line households, 'NBN only' premises, remote locations and anywhere you need easy and reliable cellular dialler monitoring.

- Plug-and-go operation no programming required
- Antenna with magnetic base supplied long cable allows the unit to be installed in a secure housing
- Compatible with all Ness PSTN control panels and most third party panels
- LCD status display
- 12V Plug pack powered (included)
- Onboard battery backup
- Ness SIM supplied
- Take advantage of competitive Ness SIM plans and easy activation

## Inclusions

4G Dialler, 12V Power Supply, Phone patch lead, Internal Backup Battery, External Antenna, Ness SIM fitted

Innovative Electronic Solutions www.ness.com.au