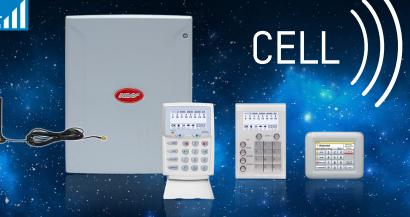

## "No Landlines ... No worries!"

D8XCEL and D16XCEL with cellular dialler onboard – the professional integrated control panel and cellular dialler solution!

- Operation and programming by SMS messaging
- Remote operation and programming via the free NessXCEL app
- Alarm reporting back to base by CID and/or selfmonitoring by SMS
- Powerful SMS accessibility including: arm/ disarm, programming, check system status, read alarm memory, receive alarm messages and operate AUX outputs all by SMS/TXT
- Supports up to 4 mobile phone numbers for SMS reporting
- Fully customisable word library for SMS messaging
- All-new KPX and Navigator Keypads supporting cellular operation

## CENTRAL STATION MONITORING VIA CELLULAR

ARM & DISARM BY SMS

ALARM REPORTS BY SMS

PROGRAMMING BY SMS

**GET SYSTEM STATUS BY SMS** 

Various Keypad Options

3G Dialler Onboard

Operation and Monitoring via SMS